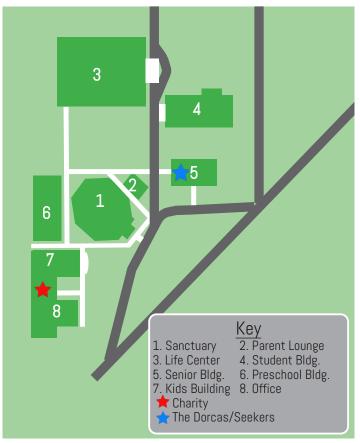

## Each Sunday at 9:45 AM

| Group                | Ages                     | Teacher(s)                | <u>Location</u>        |
|----------------------|--------------------------|---------------------------|------------------------|
| Preschool Ministry   | Birth - PreK             | Amanda Palmer             | Preschool Building     |
| Kids Ministry        | Kindergarten - 5th grade | Mark Cunningham           | Kids Building          |
| Student Ministry     | 6th - 12th grade         | Nate Street               | Student Building       |
| 1824                 | 18 - 24 years old        | Shawn Andrews             | Life Center- 102       |
| The Extras           | 25 - 40 years old        | Seth Carter               | Life Center- 110       |
| Young Adults         | 25 - 40 years old        | Brian Dicks               | Life Center- 114       |
| Pastor's Class       | 30 - 55 years old        | Billy Young               | Life Center- 104       |
| Faith and Family     | 35 - 65 years old        | Don Maclaren              | Life Center- 101       |
| Mixed Blessings      | 40 - 79 years old        | Jim Block                 | Life Center- 116       |
| Life Journey         | 40 - 69 years old        | Ed Carter                 | Life Center- 113       |
| Legacy               | 50 - 69 years old        | Jeff Fletcher             | Life Center- 108       |
| Married Adult 2      | 50+ years old            | Terry Dicks               | Life Center- 106       |
| Disciples of Christ  | 50+ years old            | Steve Truluck             | Life Center- 112       |
| Charity              | Ladies 60+ years old     | Marcel Keen               | Office Conference Room |
| The Dorcas / Seekers | Ladies 60+ years old     | Carol Wright/Peggy Carter | Senior Adult Building  |
| Men's Class          | Adults All Ages          | Dr. Charles Scrivener     | Senior Adult Building  |

## **HBC** Maps

HOPEFULBAPTIST. COM