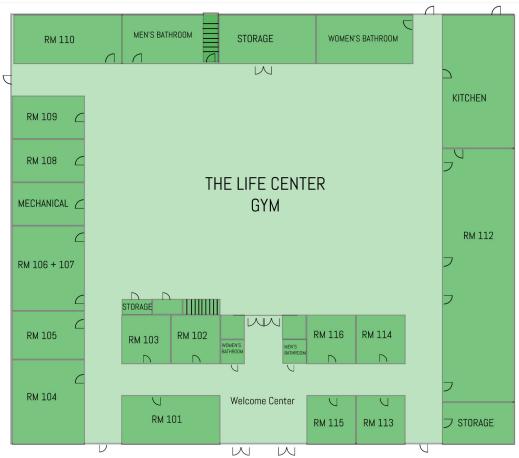

## Each Sunday at 9:45 AM

| Group                | Ages                     | Teacher(s)                | <u>Location</u>        |
|----------------------|--------------------------|---------------------------|------------------------|
| Preschool Ministry   | Birth - PreK             | Amanda Palmer             | Preschool Building     |
| Kids Ministry        | Kindergarten - 5th grade | Mark Cunningham           | Kids Building          |
| Student Ministry     | 6th - 12th grade         | Nate Street               | Student Building       |
| 1824                 | 18 - 24 years old        | Shawn Andrews             | Life Center- 102       |
| The Extras           | 25 - 40 years old        | Seth Carter               | Life Center- 110       |
| Young Adults         | 25 - 40 years old        | Brian Dicks               | Life Center- 114       |
| Pastor's Class       | 30 - 55 years old        | Billy Young               | Life Center- 104       |
| Faith and Family     | 35 - 65 years old        | Don Maclaren              | Life Center- 101       |
| Mixed Blessings      | 40 - 79 years old        | Jim Block                 | Life Center- 116       |
| Life Journey         | 40 - 69 years old        | Ed Carter                 | Life Center- 113       |
| Legacy               | 50 - 69 years old        | Jeff Fletcher             | Life Center- 108       |
| Married Adult 2      | 50+ years old            | Terry Dicks               | Life Center- 106       |
| Disciples of Christ  | 50+ years old            | Steve Truluck             | Life Center- 112       |
| Charity              | Ladies 60+ years old     | Marcel Keen               | Office Conference Room |
| The Dorcas / Seekers | Ladies 60+ years old     | Carol Wright/Peggy Carter | Senior Adult Building  |
| Men's Class          | Adults All Ages          | Dr. Charles Scrivener     | Senior Adult Building  |

## **HBC** Maps

HOPEFULBAPTIST. COM